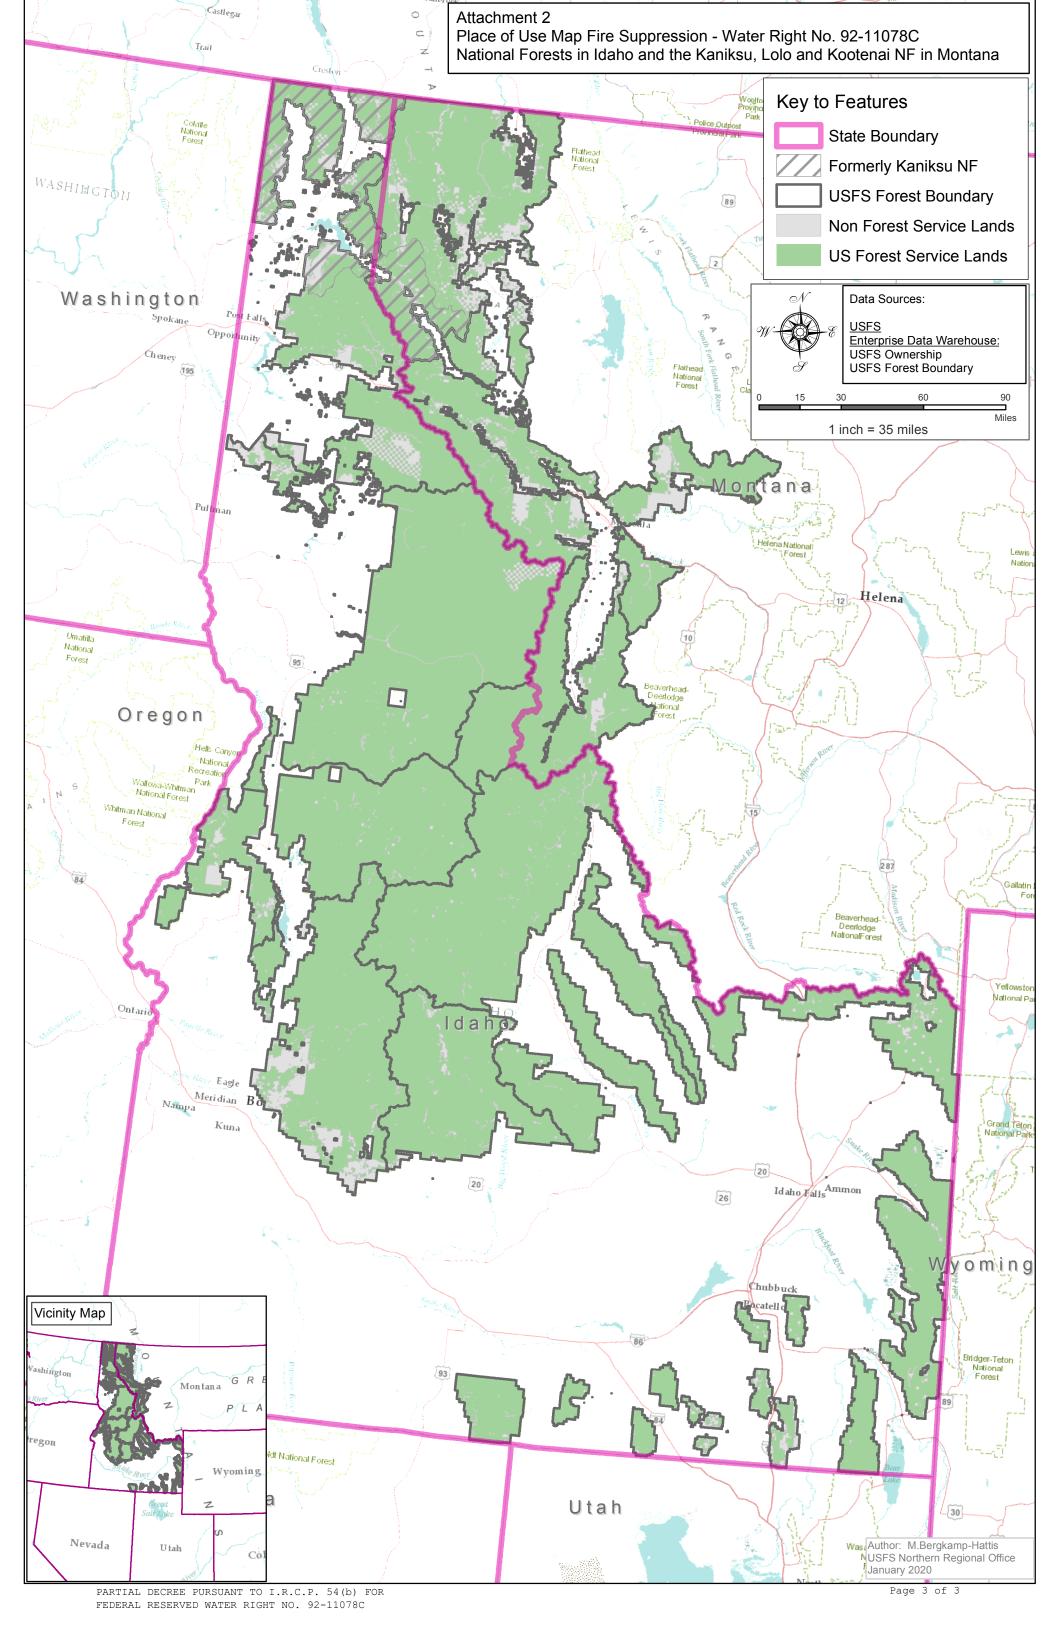

Administrative-Fire Suppression 01/01 - 12/31

PLACE OF USE: National Forests in Idaho and the Kaniksu, Lolo and Kootenai National Forests in

Montana.

See Attachment 2.

OTHER PROVISIONS NECESSARY FOR DEFINITON OR ADMINISTRATION OF THIS WATER RIGHT: